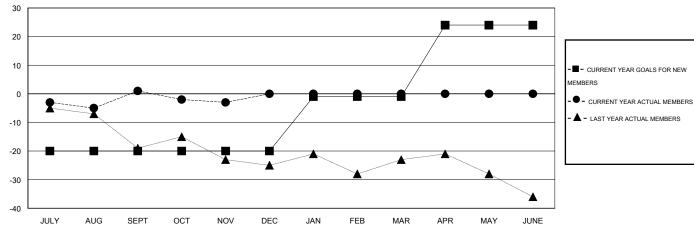

## GOALS AND ACTUAL NEW CLUBS CUMULATIVE

0

0

| DROPPED CLUBS: 0  DROPPED MEMBERS |    | 13 CLUBS OF 39 ADDED 1 OR MORE<br>NEW MEMBERS | GENDER DISTRIBUTION           MALE         912 (81.72%)           FEMALE         204 (18.28%) |     |
|-----------------------------------|----|-----------------------------------------------|-----------------------------------------------------------------------------------------------|-----|
| DECEASED                          | 6  | CLICK HERE FOR HEALTH ASSESSMENT DATA         |                                                                                               |     |
| CLUB CANCELLED                    | 0  |                                               | FAMILY UNIT MEMBERS                                                                           | 118 |
| OTHER                             | 23 |                                               | HEAD OF HOUSEHOLD                                                                             | 58  |
| TOTAL                             | 29 |                                               | NON-HEAD OF HOUSEHOLD                                                                         | 60  |